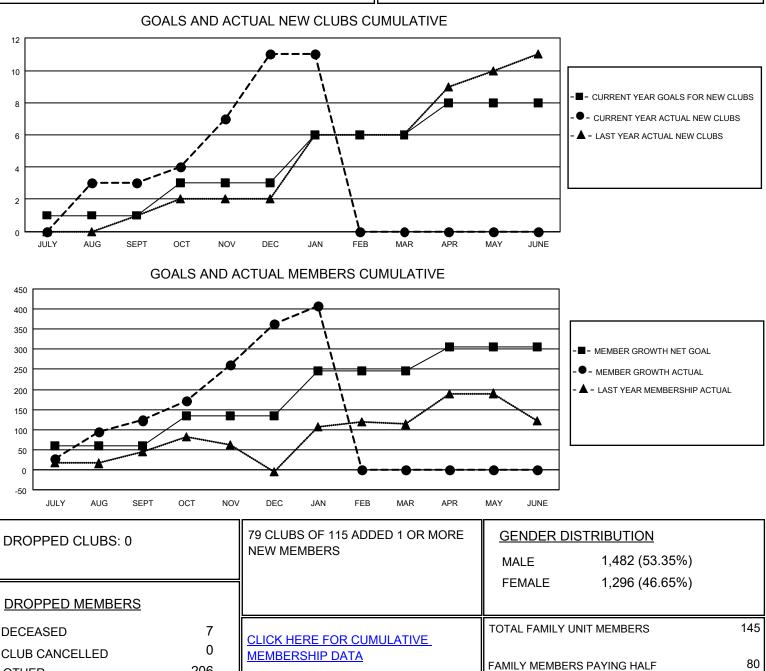

## **LOCATION NIGERIA**

District 404 A1

Results as of: 1/31/2021

| Clubs                 |               |           |               | Members               |                         |                         |                                                    |
|-----------------------|---------------|-----------|---------------|-----------------------|-------------------------|-------------------------|----------------------------------------------------|
| RESULTS FOR 2020-2021 |               |           |               | RESULTS FOR 2020-2021 |                         |                         |                                                    |
| QUARTER               | NEW CLUB GOAL | NEW CLUBS | DROPPED CLUBS | QUARTER               | IBER GROWTH NET<br>GOAL | MEMBER GROWTH<br>ACTUAL | DROPPED<br>MEMBERS ACTUAL<br>(including transfers) |
| JULY/AUG/SEPT         | 1             | 3         | 0             | JULY/AUG/SEPT         | 60                      | 180                     | 49                                                 |
| OCT/NOV/DEC           | 2             | 8         | 0             | OCT/NOV/DEC           | 75                      | 389                     | 149                                                |
| JAN/FEB/MAR           | 3             | 0         | 0             | JAN/FEB/MAR           | 110                     | 63                      | 15                                                 |
| APR/MAY/JUNE          | 2             | 0         | 0             | APR/MAY/JUNE          | 60                      | 0                       | 0                                                  |